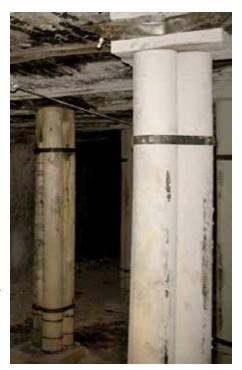

## High Capacity Yielding Timber Prop

The Cluster Prop is a bundle of three 7 inch, 8.5 inch or 10 inch Propsetter timber props bound with pretensioned metal straps. It provides stable support and controlled yield under load.

## **APPLICATIONS INCLUDE:**

- · Maingate, Tailgate and Bleeder Heading support
- Intersection and cut through stabilization
- Longwall shield recovery