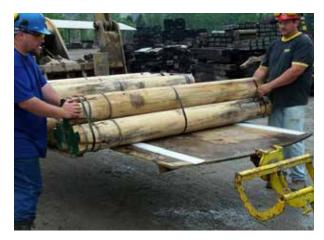

- Cluster Props available in three capacity options: 100 ton, 150 ton and 250 ton
- · Yield up to 20 inches in a controlled manner
- Available in lengths up to 10 feet
- Can be installed mechanically, saving on time and labor
- No dedicated mine equipment is necessary
- Custom packaging options available to optimize transport
- Transport requirements reduced up to 70% compared to other support products
- 20 inch base boards and head boards available

### FEATURES AND BENEFITS

- Improved haulage productivity
- Quick and easy installation
- · Lightweight, compared with alternatives
- Stable during deformation
- High load capacity
- Low installation costs