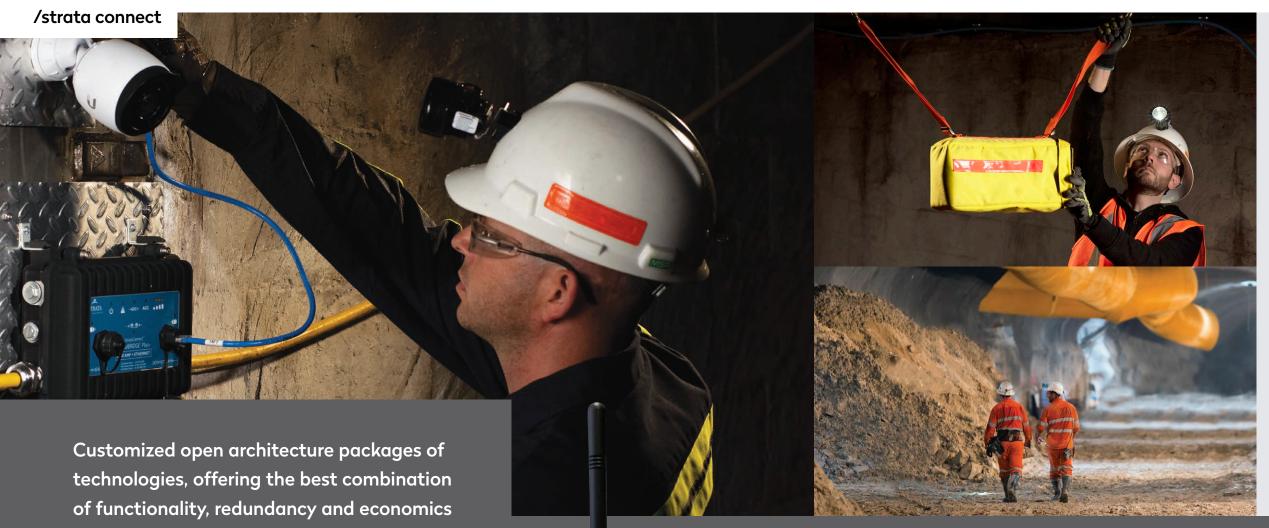

### **StrataConnect IoT Gateway**

Supports open standard high-speed Wi-Fi®, Bluetooth® and LoRa® for underground communications, tracking and IoT.

StrataConnect IoT Gateway leverages existing infrastructures including fiber, Ethernet and DigitalBRIDGE Plus+ leaky feeder to establish a wireless coverage area of up to 2000m in underground tunnels.

## StrataConnect DigitalBRIDGE Plus+

A combined fiber & leaky feeder backbone to support high-speed Ethernet data, voice, tracking, telemetry, and digitizing new or existing VHF leaky feeder networks

- Power-over-Ethernet (PoE) access for IoT field devices, cameras, Wi-Fi access points, tag readers, gas detectors and more, throughout the tunnel and TBM
- High speed connectivity supports live camera feeds, communication, IoT, and connectivity to emergency refuge chambers
- DMR and LMR turnkey solutions for TBM, tunnel and surface