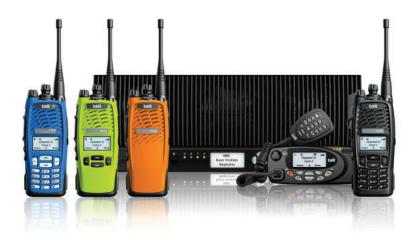

#### Tier 3 Trunked Digital Mobile Radio (DMR)

- Voice and data
- Secure, private conversations
- · Clear voice quality with noise reduction
- Text messaging
- Location-based services for safety, warnings and vital information
- Call availability features for call priority, call timers and call queuing

- Intelligent voice and data organization
- SCADA and Telemetry
- Less FCC Licensing
- Intrinsically safe radios