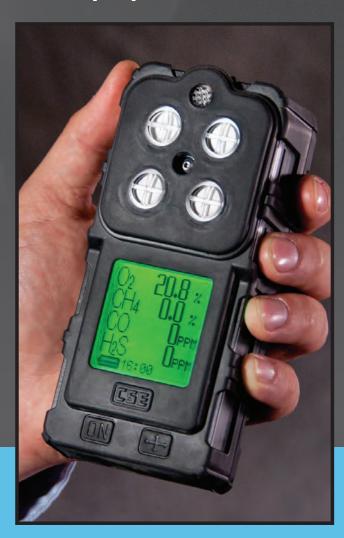

## Reliable and uncomplicated gas detection ... Every Single Time.

The accurate, rugged and reliable G4 portable gas detector by CSE Corporation is a state-of-the-art device that reveals toxic gas exposure in a large, easy-to-read display. The G4's responsive sensors, industry leading 25-hour battery run time, and intuitive menu interface keep you operating safer, longer, and more efficiently than ever before.

Large, backlit, easy-to-read display, with user friendly navigation.

## **Sensor Information: 1–4 Sensors**

- Oxygen
- Combustible (CH<sub>4</sub>)
- Toxic 1 and Toxic 2 Choice of H<sub>2</sub>S, NO<sub>2</sub>, NO, and CO