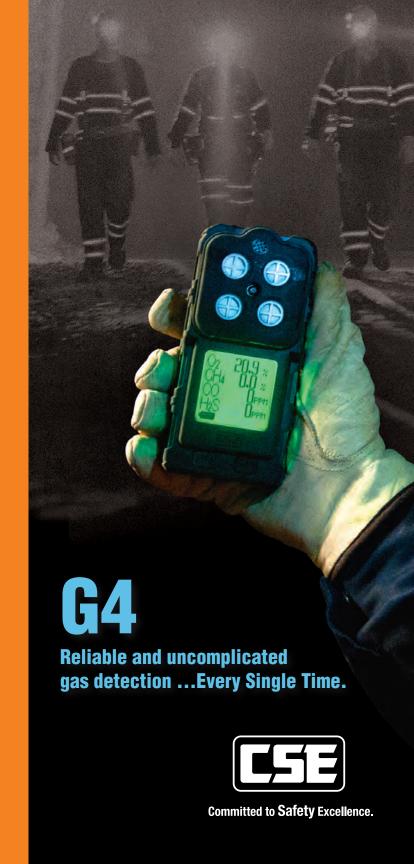

## Reliable and uncomplicated gas detection ... Every Single Time.

The accurate, rugged and reliable G4 portable gas detector by CSE Corporation is a state-of-the-art device that reveals toxic gas exposure in a large, easy-to-read display. The G4's responsive sensors, industry leading 25-hour battery run time, and intuitive menu interface keep you operating safer, longer, and more efficiently than ever before.

## Features & Benefits:

- Large, bright, and easy-to-read display
- Extremely durable unit and accessories
- Simple menu interface and operation
- Minimal maintenance required
- · Fast and easy sensor replacement
- 25-hour battery run time
- 2-year warranty

Large, backlit, easy-to-read display, with user friendly navigation.