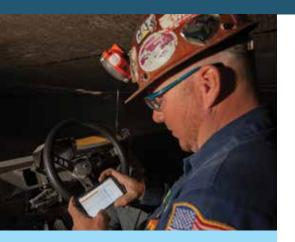

## POINT-TO-MULTIPOINT POE DISTRIBUTION

StrataConnect DigitalBRIDGE™ is a point-to-multipoint Power-over-Ethernet (PoE) digital network for underground applications. It delivers both power and high speed data over a single coaxial cable to any location where digital end-point devices are desired. DigitalBRIDGE™ provides data speeds and capabilities comparable to fiber and can be used for Voice-over-IP (VoIP) communications, Wi-Fi and cellular access, video, telemetry, tracking, tele-remoting and more.

### **CAPABILITIES**

- Wi-Fi access VoIP
- LTE/5G cellular
- Voice communication
- Environmental monitoring and remote control (pumps, fans, sensors)
- Gas detection
- IP cameras
- Tele-remote operation
- Fleet management
- Refuge station connectivity
- Cisco Discovery Protocol (CDP) Support
- Damaged fiber replacement