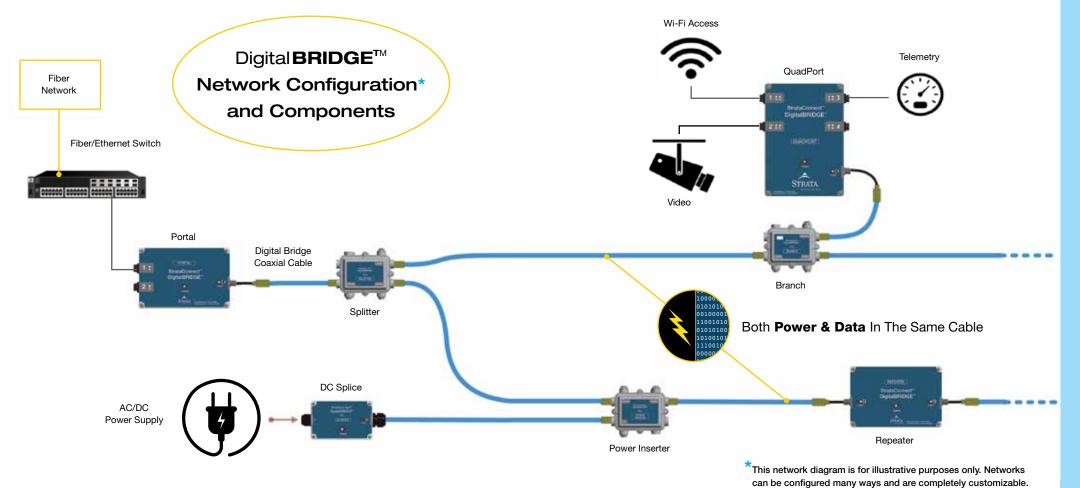

### **Components:**

- Portal Bridge between the existing network and DigitalBRIDGE.
- QuadPort Four (4) Power-over-Ethernet (PoE) ports to supply power and data backhaul for the inclusion of PoE end-point devices.
- Power Inserter Places DC power onto the coaxial cable for operation of system components and end-point devices.
- Repeater Digitally regenerates the data signal enabling cable segments to be extended indefinitely.
- DC Splice Adapts regular DC power cable to coaxial cable format. Protects the power supply from short circuits and excessive voltage.
- **Branch** Taps a portion of the power and data signal to enable a QuadPort to be spliced into the line.
- **Splitter** Evenly divides the coaxial cable so the system can proceed down multiple headings.

## POINT-TO-MULTIPOINT POE DISTRIBUTION

StrataConnect DigitalBRIDGE™ is a point-to-multipoint Power-over-Ethernet (PoE) digital network for underground applications. It delivers both power and high speed data over a single coaxial cable to any location where digital end-point devices are desired. DigitalBRIDGE™ provides data speeds and capabilities comparable to fiber and can be used for Voice-over-IP (VoIP) communications, Wi-Fi and cellular access, video, telemetry, tracking, tele-remoting and more.

DigitalBRIDGE™ is an ideal solution for extending digital coverage beyond the reach of fiber, with the option to travel in multiple directions. It can also be used as a stand-alone system.

### **BENEFITS**

- Power and data in single cable\*
- Flexible and changeable cable lengths no premium for short runs
- Up to 6500 feet (2000m) without a repeater or dedicated power source
- Power injected at any point and travels in both directions
- Flexible placement of end-point devices
- Simple to reconfigure layout and change end-point device locations
- Not proprietary to specific brands of end-point devices
- No need for specialized technicians fully manageable by on-site personnel
- Save time in basic planning, easy installation and low maintenance
- Fully recoverable
- \* Direct Current (DC): 24 to 60 volts DC