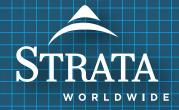

### **Components:**

- Portal Bridge between the existing network and DigitalBRIDGE.
- QuadPort Four (4) Power-over-Ethernet (PoE) ports to supply power and data backhaul for the inclusion of PoE end-point devices.
- Power Inserter Places DC power onto the coaxial cable for operation of system components and end-point devices.
- Repeater Digitally regenerates the data signal enabling cable segments to be extended indefinitely.
- DC Splice Adapts regular DC power cable to coaxial cable format. Protects the power supply from short circuits and excessive voltage.
- **Branch** Taps a portion of the power and data signal to enable a QuadPort to be spliced into the line.
- **Splitter** Evenly divides the coaxial cable so the system can proceed down multiple headings.

### **Specifications:**