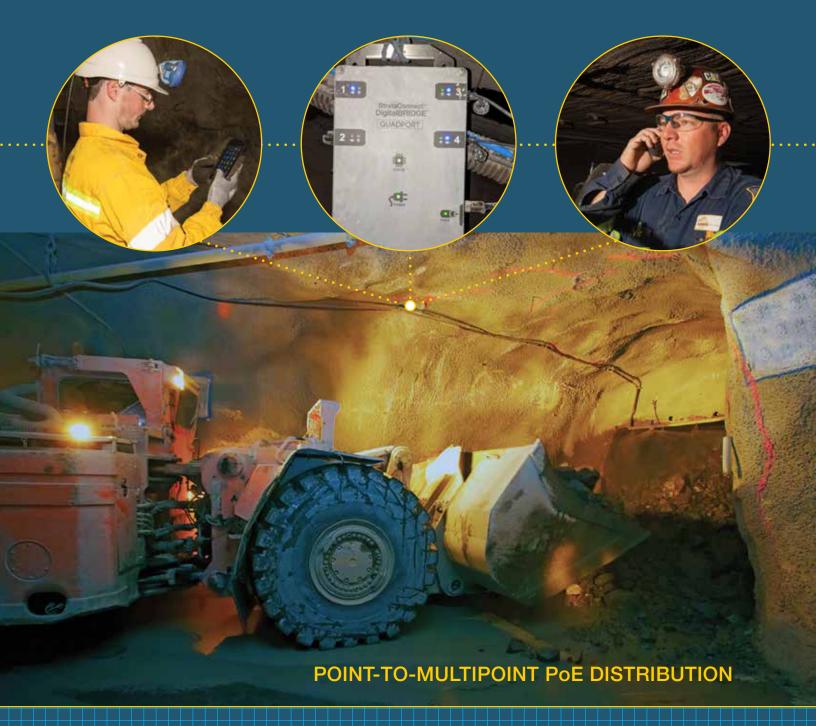

## POINT-TO-MULTIPOINT POE DISTRIBUTION

StrataConnect DigitalBRIDGE™ is a point-to-multipoint Power-over-Ethernet (PoE) digital network for underground applications. It delivers both power and high speed data over a single coaxial cable to any location where digital end-point devices are desired. DigitalBRIDGE™ provides data speeds and capabilities comparable to fiber and can be used for Voice-over-IP (VoIP) communications, Wi-Fi and cellular access, video, telemetry, tracking, tele-remoting and more.

# Power and Connectivity where you need it, when you need it.

DigitalBRIDGE™ is simple to install and maintain, and is fully recoverable. Network management can be completed by on-site personnel, without the need for specialized technicians. Utilizing off-the-shelf tools and standard procedures, personnel can cut and splice the coax cable to install or remove PoE end-point devices anywhere along the network.