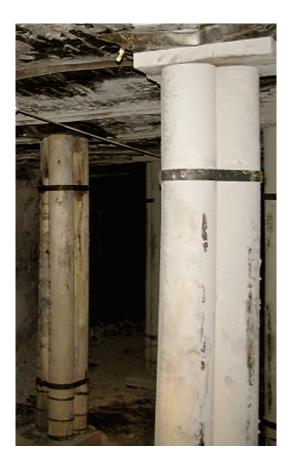

## Strata Cluster Prop

High Capacity Yielding Timber Prop

The Cluster Prop is a bundle of three 7 inch, 8.5 inch or 10 inch Propsetter timber props bound with pretensioned metal straps. It provides stable support and controlled yield under load.

- Cluster Props available in three capacity options: 100 ton,150 ton and 250 ton
- · Yield up to 20 inches in a controlled manner
- Available in lengths up to 10 feet
- · Can be installed mechanically, saving on time and labor
- · No dedicated mine equipment is necessary
- Custom packaging options available to optimize transport
- Transport requirements reduced up to 70% compared to other support products
- 20 inch base boards and head boards available