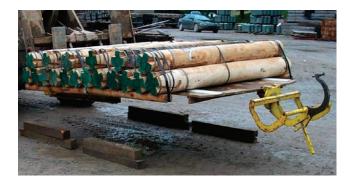

#### Cluster 7"

- Consists of three 7 inch diameter Propsetters
- Available in heights from 5 to 8 feet, in 1 foot increments

#### Cluster 8.5"

- Consists of three 8.5 inch diameter Propsetters
- Available in heights from 6 to 9 feet, in 1 foot increments

#### Cluster 10"

- · Consists of three 10 inch diameter Propsetters
- Available in heights from 6 to 10 feet, in 1 foot increments