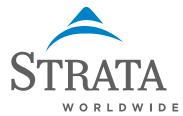

## Strata Cluster Prop

High Capacity Yielding Timber Prop

The Cluster Prop is a bundle of three 7 inch, 8.5 inch or 10 inch Propsetter timber props bound with pretensioned metal straps. It provides stable support and controlled yield under load.

## **APPLICATIONS INCLUDE:**

- · Maingate, tailgate and bleeder heading support
- · Intersection and cut through stabilization
- Longwall shield recovery