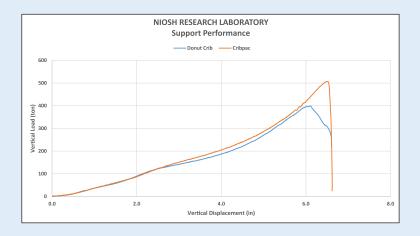

### Donut Crib "

- 17.5 inch outer diameter x 4-7/8 inch inner diameter x 3 inches thick
- Support capacities up to 350 tons
- 60 units per pallet
- · Load transfer discs included

## CribStacs®

- 17.5 inch diameter pre-bundled packs
- Support capacities up to 450 tons