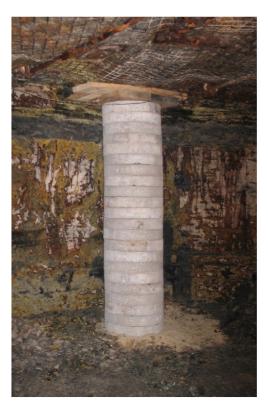

#### **Donut Cribs**™

- Individual, compact, circular concrete blocks with an open center that stack in layers
- · Construction allows for custom height options
- Timber foot and head boards to provide additional yielding

### Donut Crib "

- 17.5 inch outer diameter x 4-7/8 inch inner diameter x 3 inches thick
- Support capacities up to 350 tons
- 60 units per pallet
- · Load transfer discs included