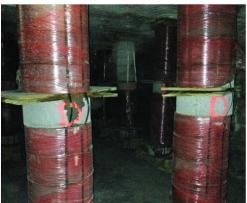

#### CribPacs®

- Solid circular concrete blocks pre-package into various bundle heights
- Packs of block are confined with metal binding and wrapped in plastic to increase stability and minimize shifting
- Bundling with plywood lift layers provides optimal handling for mechanical installation and increased yield capacity
- Packs can be stacked to accommodate larger seam heights

## CribStacs®

- 17.5 inch diameter pre-bundled packs
- Support capacities up to 450 tons

#### Pack heights:

- 4 Layer 30 inch
- 5 Layer 37 inch
- 6 Layer 44 inch
- · Two packs can be stacked for high seam heights