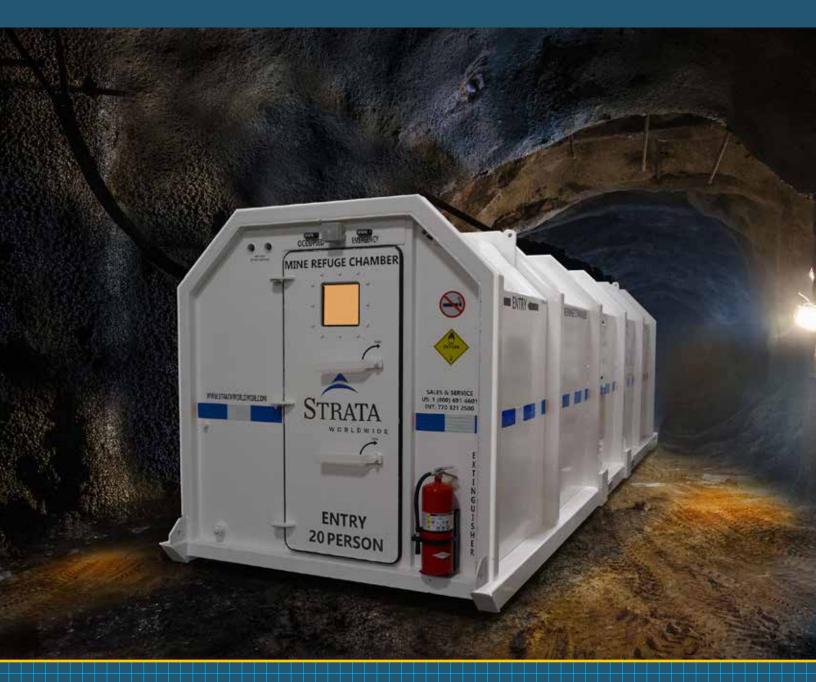

# Strata Emergency Refuge Chamber - ERCX

The Strata Emergency Refuge Chamber is a complete safety system built for the vital purpose of providing an isolated atmosphere in the event breathing air in the working section becomes compromised.

They are ideal for use in underground mining and tunneling, at chemical plants or any other industrial facility where emergency isolation for workers may be required.

The Strata ERC is built to specific specifications and includes a comprehensive list of customer preferred options.

### STANDARD TIME DURATION

24, 36, 48, 96-hour duration SIZES & DIMENSIONS

| Size                                                      | ERCX-8 Person | ERCX-12 Person | ERCX-20 Person | ERCX-26 Person |
|-----------------------------------------------------------|---------------|----------------|----------------|----------------|
| Length                                                    | 4.9m / 16ft   | 6.4m / 21ft    | 7.9m / 26ft    | 9.5m / 31ft    |
| Width                                                     | 2.2m / 7ft    | 2.2m / 7ft     | 2.2m / 7ft     | 2.2m / 7ft     |
| Height                                                    | 2.3m / 7.3ft  | 2.3m / 7.3ft   | 2.3m / 7.3ft   | 2.3m / 7.3ft   |
| *Final weights differ depending on selected time duration |               |                |                |                |