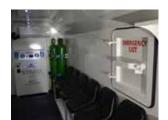

**BUILT FOR COMFORT** 

Individual padded seats with underneath storage.

Bench-style seats optional.

BREATHING AIR AND CO2 SCRUBBING

Strata's ActiveAir™ system with built-in CO2 and O2 gas detectors, soda lime changeout timer and an optional automated oxygen regulation system.

# **COOLING FOR SAFETY**

Quiet and energy efficient air cooling and dehumidifying. Designed to handle the potentially high quantity of heat & moisture build-up produced by people remaining in a confined area. Optional battery-backup.

### **CONNECT TO THE SURFACE**

Standard built-in connectors for communication networks.

Optional integration of Strata's DigitalBRIDGE™ or DigitalBRIDGE Plus+ high speed data access, video, voice communications and real-time remote monitoring.