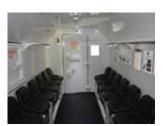

**BUILT FOR COMFORT** 

Individual padded seats with underneath storage.

Bench-style seats optional.

BREATHING AIR AND CO2 SCRUBBING

Strata's ActiveAir™ system with built-in CO2 and O2 gas detectors, soda lime changeout timer and an optional automated oxygen regulation system.