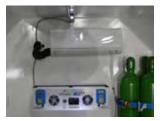

**BUILT FOR COMFORT** 

Individual padded seats with underneath storage.

Bench-style seats optional.

BREATHING AIR AND CO2 SCRUBBING

Strata's ActiveAir™ system with built-in CO2 and O2 gas detectors, soda lime changeout timer and an optional automated oxygen regulation system.

# **COOLING FOR SAFETY**

Quiet and energy efficient air cooling and dehumidifying. Designed to handle the potentially high quantity of heat & moisture build-up produced by people remaining in a confined area. Optional battery-backup.

### **CONNECT TO THE SURFACE**

Standard built-in connectors for communication networks.

Optional integration of Strata's DigitalBRIDGE™ or DigitalBRIDGE Plus+ high speed data access, video, voice communications and real-time remote monitoring.