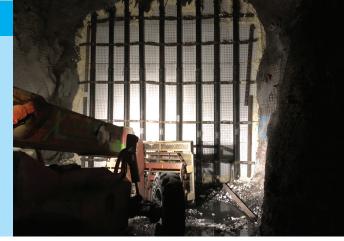

# Strata 3D SPRAY PANELS

FOR CONSTRUCTION

- Lightweight and uniform simplifies use and handling
- Quick installation for extensive variety of applications
- Cut to size with off-the-shelf-tools
- Final concrete-sprayed structure completely airtight, fire resistant and blast resistant
  - Proven to withstand up to 15psi of overpressure
  - Withstands pressure differential of 9-inch water gauge

### FOR CONSTRUCTION

The Strata 3D Spray panels are two layers of galvanized steel-mesh on either side of an expanded polystyrene core. Designed and welded for rigid strength and flexibility, the 3D panels are easily cut to size and fastened together for a variety of construction applications. Sprayed with a concrete coating, the final structure is strong, air-tight and fire resistant. The polystyrene core maximizes flexion to absorb overpressure from blasting.

## **STOPPINGS AND BULKHEADS**

- Bulkheads
  - Ventilation control
  - Entry seal
  - Portal seal
  - Water and/or slurry containment
- Protective walls at shaft
- Underground utility or emergency safe rooms