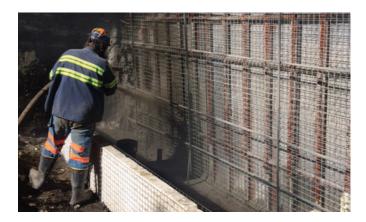

# Strata 3D SPRAY PANELS

FOR CONSTRUCTION

- Lightweight and uniform simplifies use and handling
- Quick installation for extensive variety of applications
- Cut to size with off-the-shelf-tools
- Final concrete-sprayed structure completely airtight, fire resistant and blast resistant
  - Proven to withstand up to 15psi of overpressure
  - Withstands pressure differential of 9-inch water gauge

### FOR CONSTRUCTION

The Strata 3D Spray panels are two layers of galvanized steel-mesh on either side of an expanded polystyrene core. Designed and welded for rigid strength and flexibility, the 3D panels are easily cut to size and fastened together for a variety of construction applications. Sprayed with a concrete coating, the final structure is strong, air-tight and fire resistant. The polystyrene core maximizes flexion to absorb overpressure from blasting.

## **STOPPINGS AND BULKHEADS**

- Bulkheads
  - Ventilation control
  - Entry seal
  - Portal seal
  - Water and/or slurry containment
- Protective walls at shaft
- Underground utility or emergency safe rooms