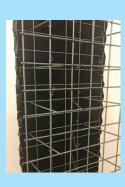

### FOR CONSTRUCTION

The Strata 3D Spray panels are two layers of galvanized steel-mesh on either side of an expanded polystyrene core. Designed and welded for rigid strength and flexibility, the 3D panels are easily cut to size and fastened together for a variety of construction applications. Sprayed with a concrete coating, the final structure is strong, air-tight and fire resistant. The polystyrene core maximizes flexion to absorb overpressure from blasting.

## **SPECIFICATIONS**

- Standard Sizes (feet):
  - 4 x 8
  - 4 x 10
  - 4 x 20
  - 4 x 24
  - 4 x 30
- Custom sizes available and simple to cut with bolt and/or dry-wall cutters

## **FLEXIBLE OPTIONS**

- 2- or 4-inch polystyrene core
- Rubber liner in place of core
- Burlap liner in place of core