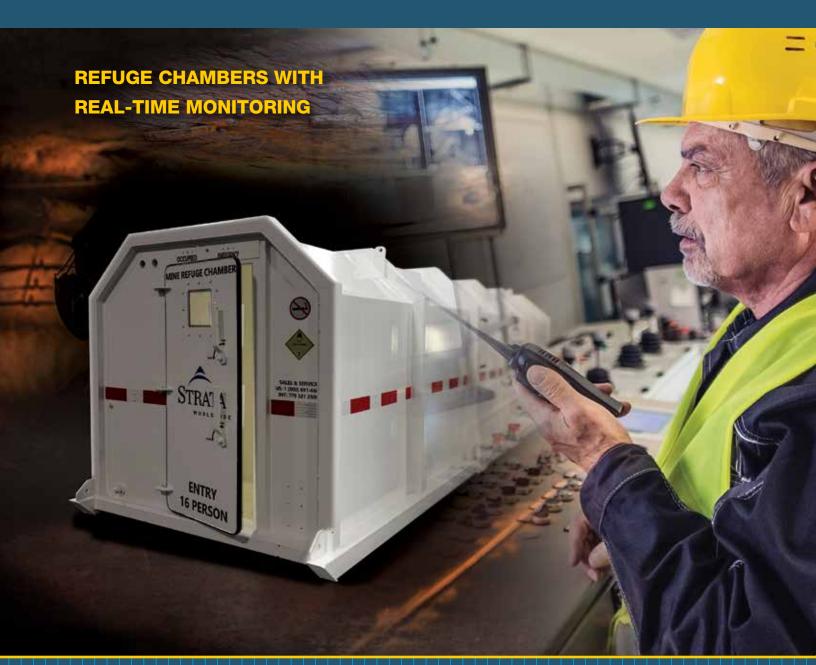

### REFUGE CHAMBERS WITH:

- Video
- Voice Communications
- Internal/External atmospheric monitoring
- Operating status monitoring