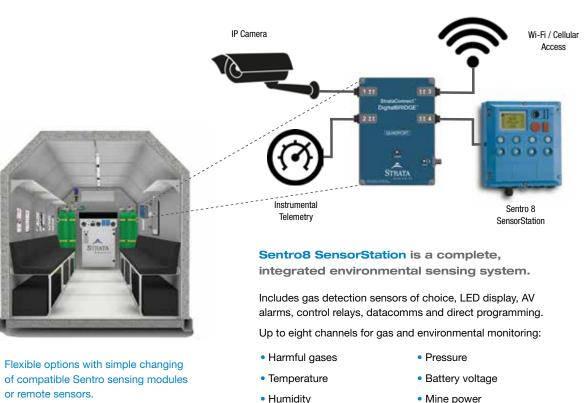

## StrataConnect™ DigitalBRIDGE™

REMOTE MONITORING & COMMUNICATIONS

Air flow

- Mine power
  - Air Conditioner programming, operation and monitoring