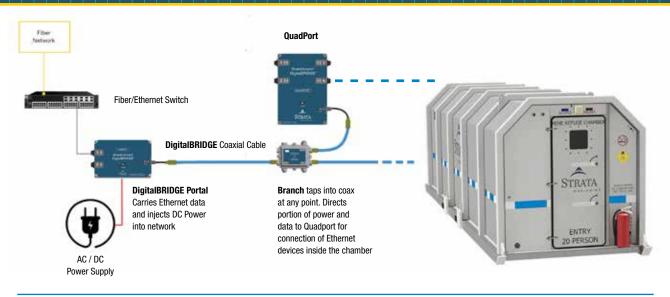

# Strata**Connect**™ Digital**BRIDGE**™

BRIDGING POWER & DATA FROM YOUR NETWORK TO YOUR CHAMBER

## StrataConnect™ DigitalBRIDGE™

REMOTE MONITORING & COMMUNICATIONS

Air flow

- Mine power
  - Air Conditioner programming, operation and monitoring