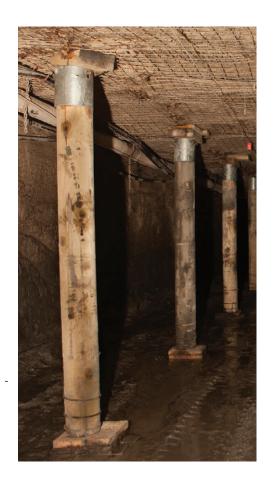

## Strata Propsetter®

**Yielding Support System** 

The Propsetter® System is a standing roof support system that combines the stiffness of a prop support with the safety benefit of an engineered yield zone.

- Controlled yielding through 16-18 inches of deformation
- · Various sizes to accommodate seam heights up to 11 feet
  - -7" up to 25 tons of load
  - 8.5" up to 50 tons of load
  - 10" up to 65 tons of load
  - 12" up to 100 tons of load \*
- Quick to install
- 7 to 10" Propsetters can be used to replace 4-point cribs
  - Uses up to 72% less material
- 12" Propsetter can be used to replace the 9-point cribs \*

#### **APPLICATIONS:**

- · Headgate, tailgate, and bleeder support
- Cross cut and intersection stabilization
- Supplementary support
- Longwall shield recovery
- · Breaker line support for pillar extraction
- · Belt line rehabilitation and support
- · Ventilation seal protection