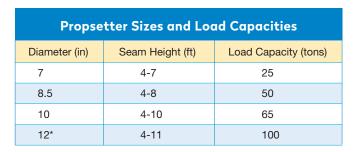

- Controlled yielding through 16-18 inches of deformation
- · Various sizes to accommodate seam heights up to 11 feet
  - -7" up to 25 tons of load
  - 8.5" up to 50 tons of load
  - 10" up to 65 tons of load
  - 12" up to 100 tons of load \*
- Quick to install
- 7 to 10" Propsetters can be used to replace 4-point cribs
  - Uses up to 72% less material
- 12" Propsetter can be used to replace the 9-point cribs \*