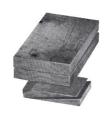

### **Footboard Options**

Normal Conditions

Soft Conditions

Heave Conditions

<sup>\*12</sup>in prop actual diameter 11.5in. Available in 2024.

Strata Propsetters packaged in bundles of 8 complete systems including the headboards, footboards and wedges.