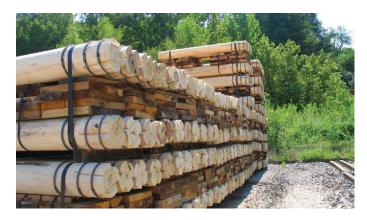

### **Footboard Options**

Normal Conditions

Soft Conditions

Heave Conditions

<sup>\*12</sup>in prop actual diameter 11.5in. Available in 2024.

Strata Propsetters packaged in bundles of 8 complete systems including the headboards, footboards and wedges.