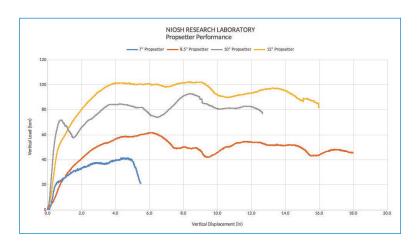

- Controlled yielding through 16-18 inches of deformation
- · Various sizes to accommodate seam heights up to 11 feet
  - -7" up to 25 tons of load
  - 8.5" up to 50 tons of load
  - 10" up to 65 tons of load
  - 12" up to 100 tons of load \*
- Quick to install
- 7 to 10" Propsetters can be used to replace 4-point cribs
  - Uses up to 72% less material
- 12" Propsetter can be used to replace the 9-point cribs \*

#### **FEATURES & BENEFITS**

- Rapidly generates load capacity
- Yields with entry convergence to prevent buckling
- · Maintains load capacity during yield
- Support capacities comparable to a four and nine-point timber cribs
- · Less materials handling compared to cribs
- Headboards and footboards engineered to distribute load and avoid punching into roof and floor.
- Specialized system bundling for optimized transport and handling