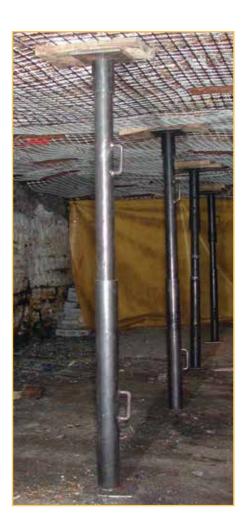

## Sand Prop<sup>™</sup>

Fast, easy installation

The Sand Prop™ is a compact, self-contained high-capacity prop designed to be easily installed.

- Sand Prop<sup>™</sup> has a capacity of 60 tons
- Can provide up to 2 inches of deformation before buckling
- Available in lengths from 4 to 9 feet
- Each unit has 2 feet of height adjustment
- The ease of installation allows for quick placement and less labor requirements, which in turn increases productivity
- Can be reused by removing the wedges and recharging the sand into the upper unit. Do not remove under load
- A variety of headplate and footplate designs are available for special applications

# Sand Prop™

## Fast, easy installation