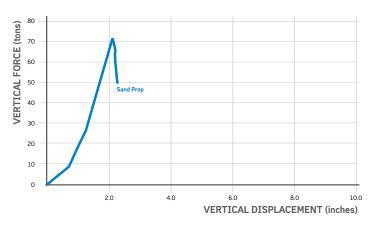

#### SAND PROP<sup>™</sup> Performance

8995 Roswell Rd Sandy Springs GA 30350

1 800 691 6601 us (TOLL FREE)

info@strataproducts.com EMAIL

strataworldwide.com

## Sand Prop<sup>™</sup>

Fast, easy installation

The Sand Prop™ is a compact, self-contained high-capacity prop designed to be easily installed.

- Sand Prop<sup>™</sup> has a capacity of 60 tons
- Can provide up to 2 inches of deformation before buckling
- Available in lengths from 4 to 9 feet
- Each unit has 2 feet of height adjustment
- The ease of installation allows for quick placement and less labor requirements, which in turn increases productivity
- Can be reused by removing the wedges and recharging the sand into the upper unit. Do not remove under load
- A variety of headplate and footplate designs are available for special applications