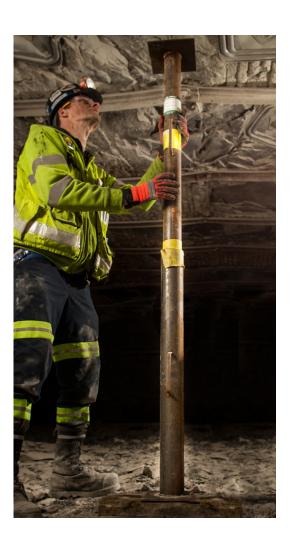

# Strata Sand Prop™

# Fast, Easy Installation

The Sand Prop™ is a compact, self-contained high-capacity prop designed to be easily installed.

- · Sand Prop has a capacity of 60 tons
- Can provide up to 2 inches of deformation before buckling
- Available in lengths from 4 to 9 feet
- · Each unit has 2 feet of height adjustment
- The ease of installation allows for quick placement and less labor requirements, which in turn increases productivity
- Can be reused by removing the wedges and recharging the sand into the upper unit. Do not remove under load
- A variety of headplate and footplate designs are available for special applications

## **FEATURES & BENEFITS**

- Lightweight
- One person installation
- · High capacity
- Low cost
- · No power tools required

**Fast, Easy Installation** 