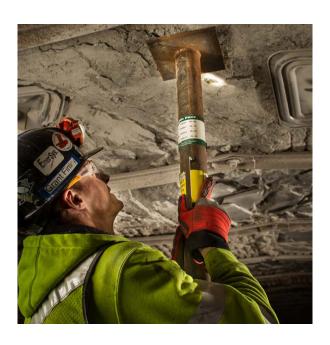

# Strata Sand Prop™

# Fast, Easy Installation

The Sand Prop™ is a compact, self-contained high-capacity prop designed to be easily installed.

- · Sand Prop has a capacity of 60 tons
- Can provide up to 2 inches of deformation before buckling
- Available in lengths from 4 to 9 feet
- · Each unit has 2 feet of height adjustment
- The ease of installation allows for quick placement and less labor requirements, which in turn increases productivity
- Can be reused by removing the wedges and recharging the sand into the upper unit. Do not remove under load
- A variety of headplate and footplate designs are available for special applications

## **FEATURES & BENEFITS**

- Lightweight
- One person installation
- · High capacity
- Low cost
- · No power tools required

**Fast, Easy Installation** 