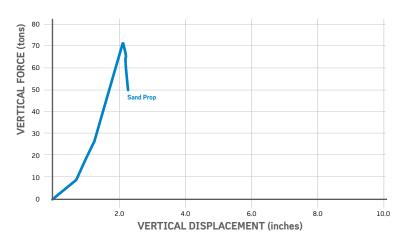

## **SAND PROP™ Performance**

# Fast, Easy Installation

The Sand Prop™ is a compact, self-contained high-capacity prop designed to be easily installed.

- · Sand Prop has a capacity of 60 tons
- Can provide up to 2 inches of deformation before buckling
- Available in lengths from 4 to 9 feet
- · Each unit has 2 feet of height adjustment
- The ease of installation allows for quick placement and less labor requirements, which in turn increases productivity
- Can be reused by removing the wedges and recharging the sand into the upper unit. Do not remove under load
- A variety of headplate and footplate designs are available for special applications