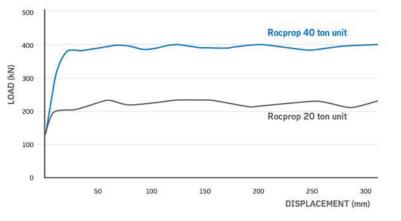

## **ROCPROP**<sup>™</sup> performance

| PRODUCT<br>Code | YIELD<br>LOAD<br>Tonnes | TRANSPORT<br>LENGTH<br>Meters | MINING HEIGHT<br>Min. meters Max. meters |             | WEIGHT<br>kg. |
|-----------------|-------------------------|-------------------------------|------------------------------------------|-------------|---------------|
|                 |                         |                               | Min. meters                              | Max. meters | Ny.           |
| RP4020          | 22                      | 2.9                           | 2.85                                     | 4.0         | 84            |
| RP4520          | 22                      | 2.9                           | 3.1                                      | 4.5         | 96            |
| RP6020          | 22                      | 3.7                           | 4.3                                      | 6.0         | 122           |
| RP1240          | 44                      | 0.9                           | 1.0                                      | 1.2         | 31            |
| RP1840          | 44                      | 1.3                           | 1.4                                      | 1.8         | 42            |
| RP2340          | 44                      | 1.5                           | 1.7                                      | 2.3         | 51            |
| RP2540          | 44                      | 1.7                           | 1.8                                      | 2.5         | 55            |
| RP3240          | 44                      | 2.0                           | 2.1                                      | 3.2         | 67            |
| RP3540          | 44                      | 2.2                           | 2.3                                      | 3.5         | 73            |