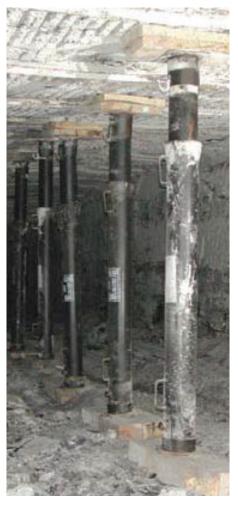

## Rocprop<sup>™</sup>

The Rocprop<sup>™</sup> is a compact mechanical prop that has been specifically designed for underground mining applications.

It provides constant load characteristics over a large closure range and at high convergence rates. Active support is achieved using hydraulic preloading. The mechanical yield mechanism provides load over a large convergence range of up to 30% of installed height.

Its ease of installation allows quick and simple placement of support. Its size and weight allow large quantities of the Rocprop to be transported into the mine on a single trip. The Rocprop is ideal for use on longwall take-offs, maingate and tailgate support and anywhere there is access to hydraulic or emulsion pressure, water or compressed air.

The Rocprop comes with a variety of head and footboards, that are designed to meet all roof and floor conditions. On installation, the Rocprop can be preloaded up to 10 tonnes. They are available for mining heights from 1.2m to 6m.